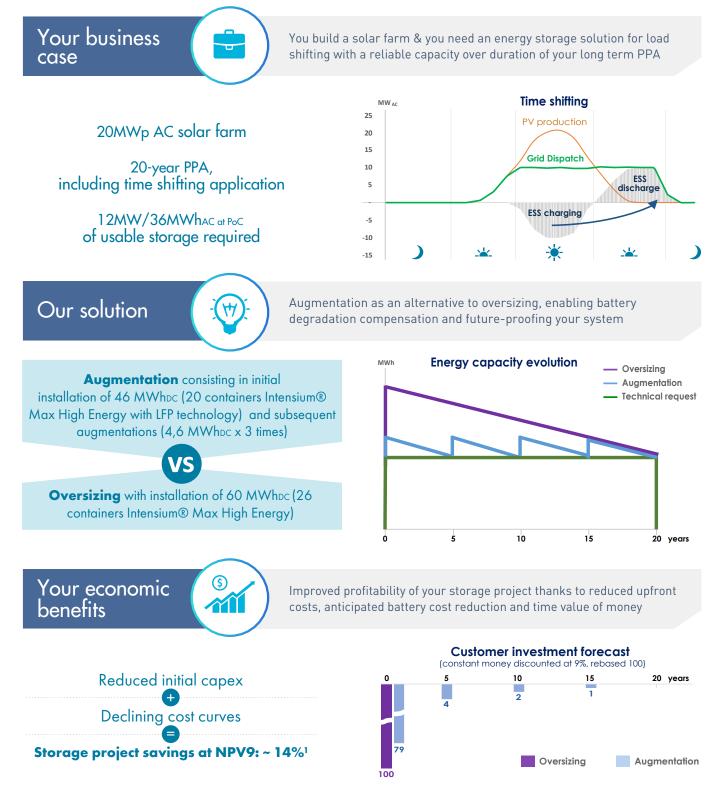

Saft provides energy storage solutions designed to optimize your project's profitability and to offer you flexibility for ever evolving business needs



www.norwatt.es

Storage project savings may be more or less significant depending on project's size, scope, application, geographical remoteness etc.



For this case, initial deployment with subsequent augmentation by addition of lineups as an optimized solution

| Turning <b>challenges</b>                          | into <b>solutions</b>                                                                           |
|----------------------------------------------------|-------------------------------------------------------------------------------------------------|
| Different currents in new and old lineups          | System controller enables to manage power split                                                 |
| Different ageing patterns of old and new batteries | Case specific agein