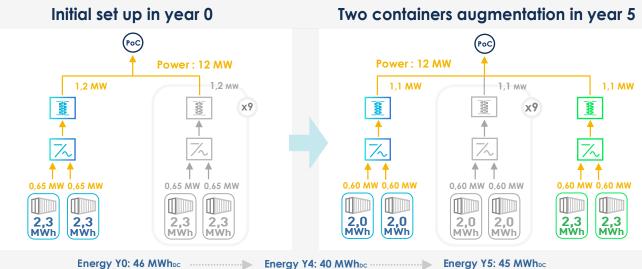

For this case, initial deployment with subsequent augmentation by addition of lineups as an optimized solution

| Turning <b>challenges</b>                          | into <b>solutions</b>                                                                           |
|----------------------------------------------------|-------------------------------------------------------------------------------------------------|
| Different currents in new and old lineups          | System controller enables to manage power split                                                 |
| Different ageing patterns of old and new batteries | Case specific ageing simulation and dispatch algorithms ensure optimum asset use over life time |
| Increased number of parallel units to be managed   | Scalable PMS allows plug and play extension                                                     |

Energy Y4: 40 MWhDC Requirement: 36 MWhac at Poc Energy Y5: 45 MWhod