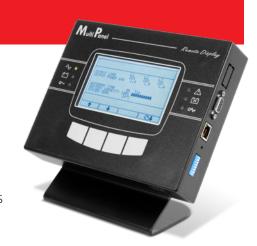

## **Multi Panel**

## REMOTE DISPLAY INTERFACE

The Multi Panel is a remote monitoring device that can provide a detailed UPS status overview in real time. This device is able to display mains power, output and battery readings as well as UPS operating states. The high visibility graphic display supports English, Italian, German, French, Spanish, Russian, Chinese and many other languages. It has 3 independent serial ports, one of which allows for UPS monitoring via the MODBUS/JBUS protocol (on either an RS485 or RS232 serial line). The other independent serial lines can be used to connect devices such as the Netman 204 or a PC running PowerShield<sup>3</sup> software.

## **Features**

- High visibility LCD with graphic functions
- Management of three independent serial lines
- Port configuration for MODBUS/JBUS as RS232 or RS485
- Suitable for integration with the main BMS management programs
- Firmware upgradeable via serial port.